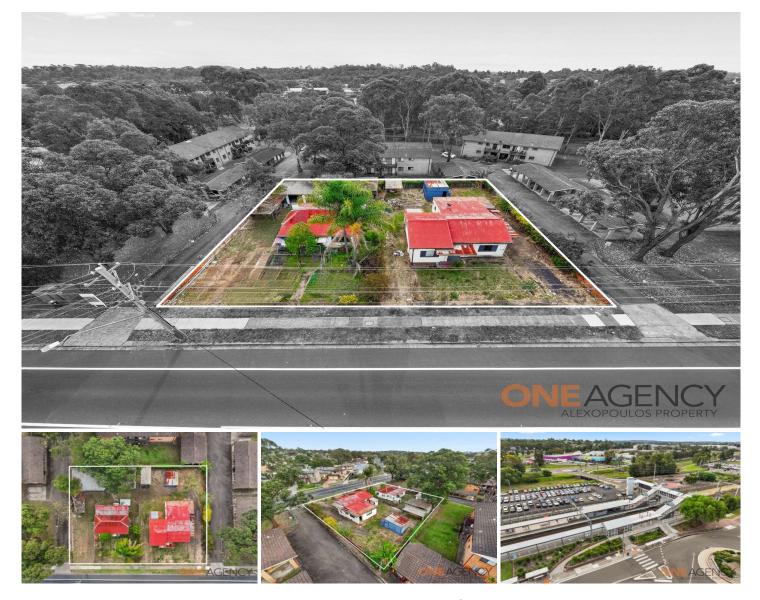

## 21 & 23 Rudd Road Leumeah NSW

Located 500m to Leumeah train station & currently zoned R3 Medium Density Housing, it is ideal for land bankers, developers & keen value adding investors. Identified in the "Leumeah Precinct" as desired High Rise Residential (7+ storey apartment buildings) it could prove to be the buy of the century with huge potential to build a high rise unit development down the track.

- 21 Rudd Road is 3 bed, 1 bath, 675sq m

- 23 Rudd Road is 2 bed, 1 bath, 2 car 675sq m
- Total = 1350sq m

Opportunities like this are becoming rarer to come across. Call Nick 0411320230 for more information.

## 5 🛤 2 🚰 2 🚘

- Price : AUCTION
- Land Size : 1350 sqm View : https://www

: https://www.oaap.com.au/sale/nsw/macarth urcamden/leumeah/residential/house/79948 63