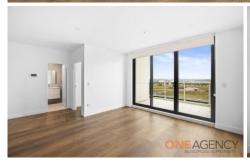

## 404/1A Lerida Street Schofields NSW

Presenting this 2 bedroom apartment with balcony. Within walking distance of Schofields Train Station.

- 2 bedrooms, ensuite to main
- Seperate main bathroom
- Gourmet gas cooking kitchen with stone bench top and walk-in pantry
- Ducted air con
- 1 x secure basement parking with storage cage
- Intercom system
- Timber flooring throughout and tiled to bathroom