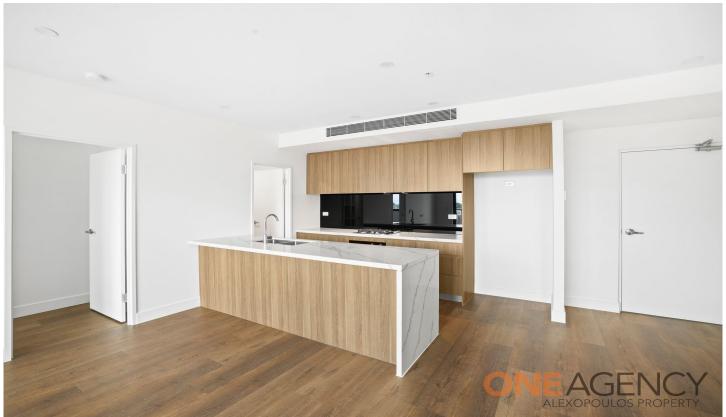

## 404/1A Lerida Street Schofields NSW

Presenting this 2 bedroom apartment with balcony. Within walking distance of Schofields Train Station.

- 2 bedrooms, ensuite to main
- Seperate main bathroom
- Gourmet gas cooking kitchen with stone bench top and walk-in pantry
- Ducted air con
- 1 x secure basement parking with storage cage
- Intercom system
- Timber flooring throughout and tiled to bathroom