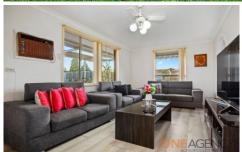

Main House

- 3 bedrooms all tiled, built ins to all
- Modern kitchen with electric appliances
- Down lights throughout, ceiling fans to bedrooms, blinds & windscreens
- Seperate single garage is 8.6m x 4.5m
- Currently tenanted