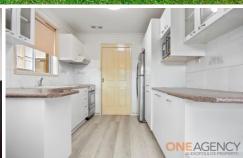

Main House

- 3 bedrooms all tiled, built ins to all
- Modern kitchen with electric appliances
- Down lights throughout, ceiling fans to bedrooms, blinds & windscreens
- Seperate single garage is 8.6m x 4.5m
- Currently tenanted