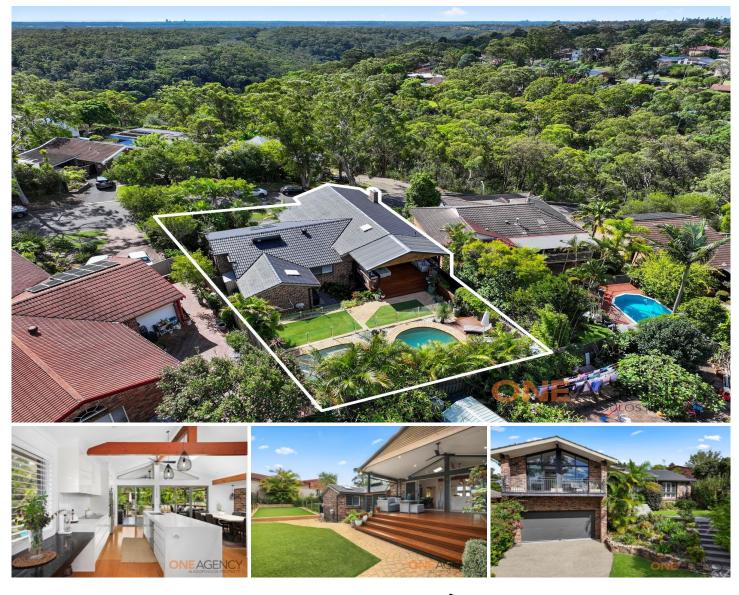

## 42 Bradman Road Menai NSW

Looking for a tree change and love to entertain? Well feast your eyes on this absolutely delightful home. A home that balances elegance with comfort, creating a welcoming atmosphere with modern styling & decor. Stunning interiors flow out to a charming alfresco overlooking the oasis like pool area. Multiple living areas enhance the comfortable living practicality of this gorgeous home set high on an elevated north facing 703sqm block.

Additional features we love:

- Split level home capturing stunning district tree top views as far as the eyes can see

- Plantation shutters, bamboo floors, fully wired speakers to lounge for surround sound and external speakers for those entertaining days, gas fireplace

- 4 good size bedrooms with built ins and carpets to all.

- Master bedroom also has a stunning fully tiled ensuite with bespoke mirrors & vanity, frameless shower screen