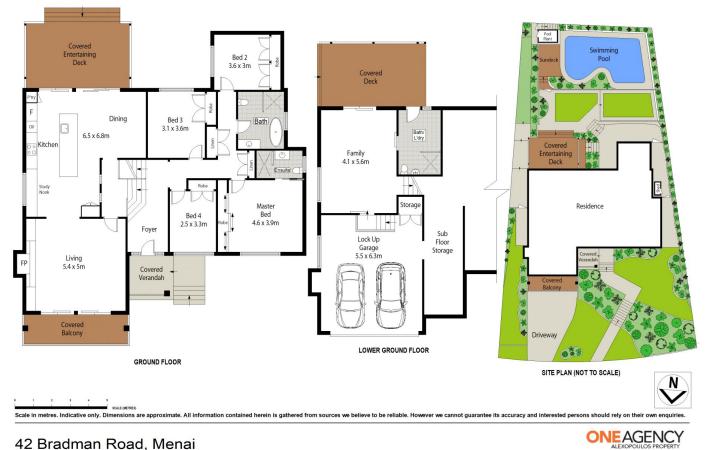

## 42 Bradman Road Menai NSW

Looking for a tree change and love to entertain? Well feast your eyes on this absolutely delightful home. A home that balances elegance with comfort, creating a welcoming atmosphere with modern styling & decor. Stunning interiors flow out to a charming alfresco overlooking the oasis like pool area. Multiple living areas enhance the comfortable living practicality of this gorgeous home set high on an elevated north facing 703sqm block.

Additional features we love:

- Split level home capturing stunning district tree top views as far as the eyes can see

- Plantation shutters, bamboo floors, fully wired speakers to lounge for surround sound and external speakers for those entertaining days, gas fireplace

- 4 good size bedrooms with built ins and carpets to all.

- Master bedroom also has a stunning fully tiled ensuite with bespoke mirrors & vanity, frameless shower screen

## 4 🛤 3 🚔 2 🗬

Land Size : 703 sqm View

: https://www.oaap.com.au/sale/nsw/sutherla nd/menai/residential/house/7994600

**Nick Alexopoulos** 02 8123 0145

42 Bradman Road, Menai