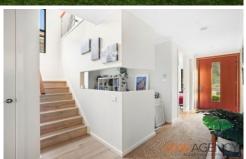

Additional features we like include:

- Large 5 bedroom home. 5th room on ground level
- Cosy, light filled home office, ideal for WFH occupations
- Large living & dining areas overlook alfresco & backyard
- Timber floorboards throughout, tiled bathrooms
- Master bedroom has a walk in robe, twin vanity ensuite
- Built ins to beds 2, 3 & 4 all good size rooms
- Additional upstairs lounge is great for teenagers
- Hostess kitchen, timber loom laminate with Ceasar-stone bench-tops, 900mm gas c/top, oven, dishwasher & butlers