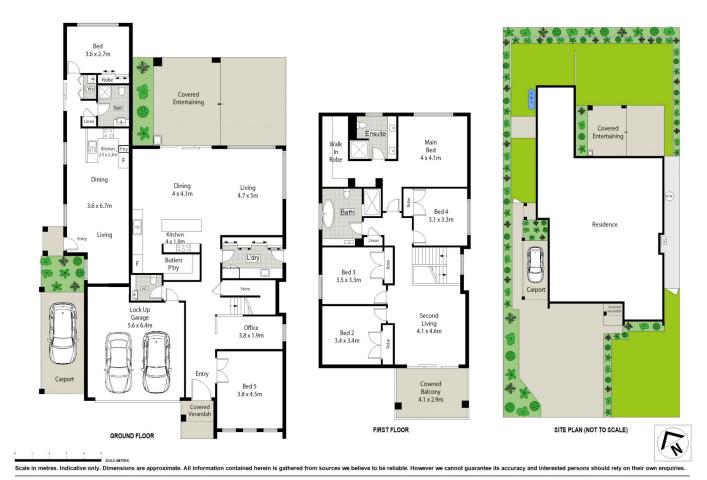

## 36a & 36b Castlemaine Circuit Harrington Park NSW

This is a rare opportunity to acquire an as new home in the highly sought after Michelia precinct of Harrington Grove. Boasting a top location opposite natural bush lands. Enjoy the sounds of nature whilst you relax in this beautiful home built with an emphasis on comfortable living for any size family and all whilst your income from the granny flat takes care of the bills.

Additional features we like include:

- Large 5 bedroom home. 5th room on ground level
- Cosy, light filled home office, ideal for WFH occupations
- Large living & dining areas overlook alfresco & backyard
- Timber floorboards throughout, tiled bathrooms
- Master bedroom has a walk in robe, twin vanity ensuite
- Built ins to beds 2, 3 & 4 all good size rooms
- Additional upstairs lounge is great for teenagers
- Hostess kitchen, timber loom laminate with Ceasar-stone bench-tops, 900mm gas c/top, oven, dishwasher & butlers