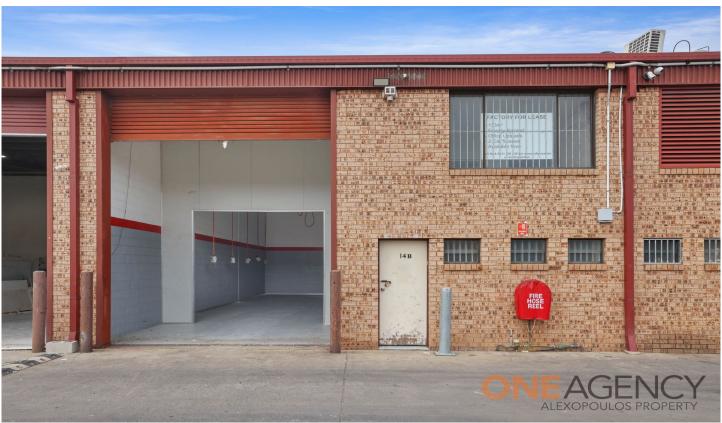

## 4/14B Homepride Avenue Warwick Farm NSW

Situated in El Toro estate's industrial strata unit precinct located only minutes from Hume Highway and easy access to Cumberland Highway, M5 Motorway and Perfect opportunity for a new business or an established business looking for a fresh, clean space, located in Liverpools Central Business District

- + High clearance container access
- + Total area: 133sqm. Office upstairs
- + Zoning : E4 General Industrial
- + 2 Allocated car spaces
- + Male & Female amenities & shower
- + Contact Agent to arrange a private inspection