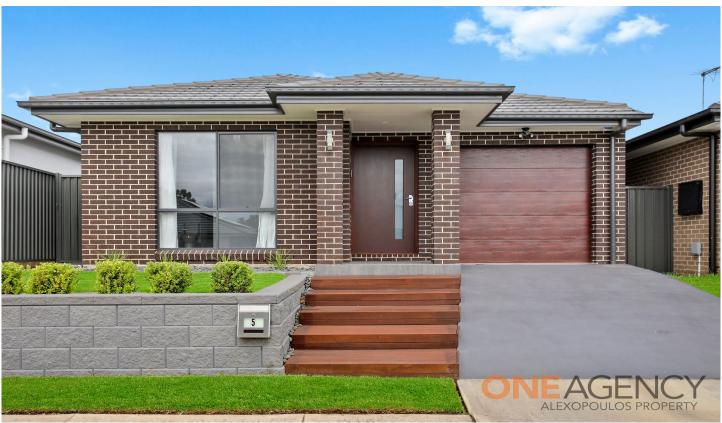

## 5 Gray Street Leppington NSW

It's our absolute pleasure to be marketing this outstanding home. It couldn't look any better even if it was brand new. A perfect choice for first home buyers, investors or growing families. Positioned on the high side of the street in the delightful Emerald Hills estate of Leppington & walking distance to local parks, shops, schools & more.

Additional features we like:

- 4 good sized bedrooms, 3 with built-ins
- Master bedroom features a walk in robe & an ensuite
- Large family & dining rooms, overlooked by kitchen
- Laminated timber look kitchen, Caesar stone b/tops, st/steel appliances
- Walk in pantry, ducted range-hood, gas cooking, island bench breakfast bar
- Fully tiled living areas, ducted air con, d/lights
- Remote single garage with internal entry, alarm, plantation shutters