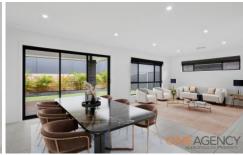

Additional features we like:

- 4 good sized bedrooms, 3 with built-ins
- Master bedroom features a walk in robe & an ensuite
- Large family & dining rooms, overlooked by kitchen
- Laminated timber look kitchen, Caesar stone b/tops, st/steel appliances
- Walk in pantry, ducted range-hood, gas cooking, island bench breakfast bar
- Fully tiled living areas, ducted air con, d/lights
- Remote single garage with internal entry, alarm, plantation shutters