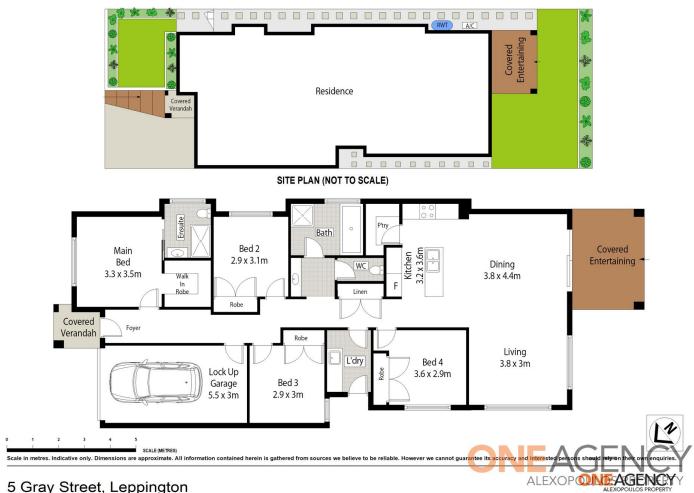

Additional features we like:

- 4 good sized bedrooms, 3 with built-ins
- Master bedroom features a walk in robe & an ensuite
- Large family & dining rooms, overlooked by kitchen
- Laminated timber look kitchen, Caesar stone b/tops, st/steel appliances
- Walk in pantry, ducted range-hood, gas cooking, island bench breakfast bar
- Fully tiled living areas, ducted air con, d/lights
- Remote single garage with internal entry, alarm, plantation shutters

4 🚐 2 🖺 1 🗬

Land Size: 300 sqm

View: https://www.oaap.com.au/sale/nsw/macarth

urcamden/leppington/residential/house/797

9870

Nick Alexopoulos 02 8123 0145

5 Gray Street, Leppington