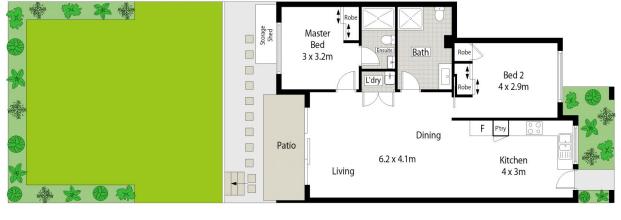

Additional features we like:

- Two great size bedrooms, built in wardrobe to both
- Ensuite to the main offers great convenience

- Large main bathroom. 1 of only 2 units in the complex like this.

- Polyurethane kitchen, Caesar stone bench tops, gas cooktop and dishwasher

- Split system air conditioner, alarm, internal Laundry with dryer, clothesline, NBN ready, video intercom

- Walking distance to shops and train station

- Extra wide single carport, great for elderly people to get in & out.

## 2 🍋 2 📛 1 🚘

Price

View

- : Under Contract
- Building Size : 83 sqm
  - : 177 sqm

Land Size

: https://www.oaap.com.au/sale/nsw/mac arthurcamden/campbelltown/residential/ unit/7978708

4/13 Allman Street, Campbelltown