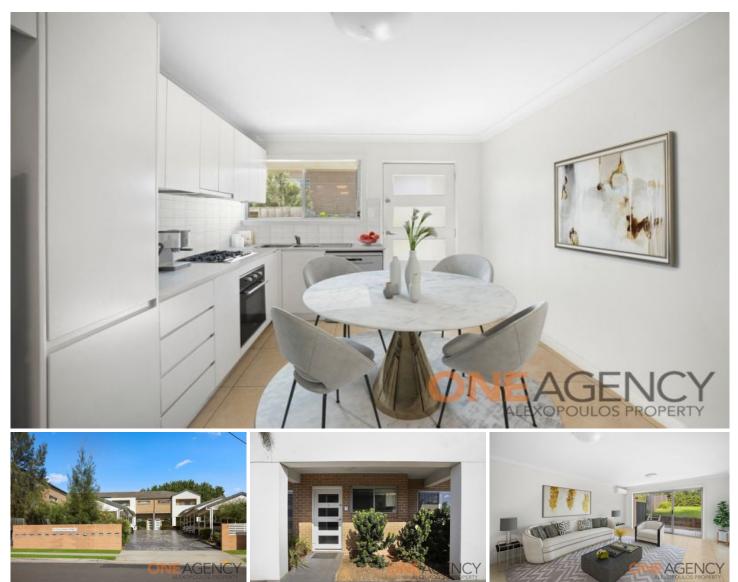

## ONEAGENCY ALEXOPOULOS PROPERTY

4/13 Allman Street Campbelltown NSW

The convenience of a unit with the bonus of a back yard. Situated in the heart of Campbelltown CBD and close to the train station. This 2 bedroom apartment is spacious & ideal for the young family or single person who likes their space.

Additional features we like:

- Two great size bedrooms, built in wardrobe to both
- Ensuite to the main offers great convenience

- Large main bathroom. 1 of only 2 units in the complex like this.

- Polyurethane kitchen, Caesar stone bench tops, gas cooktop and dishwasher

- Split system air conditioner, alarm, internal Laundry with dryer, clothesline, NBN ready, video intercom

- Walking distance to shops and train station

- Extra wide single carport, great for elderly people to get in & out.