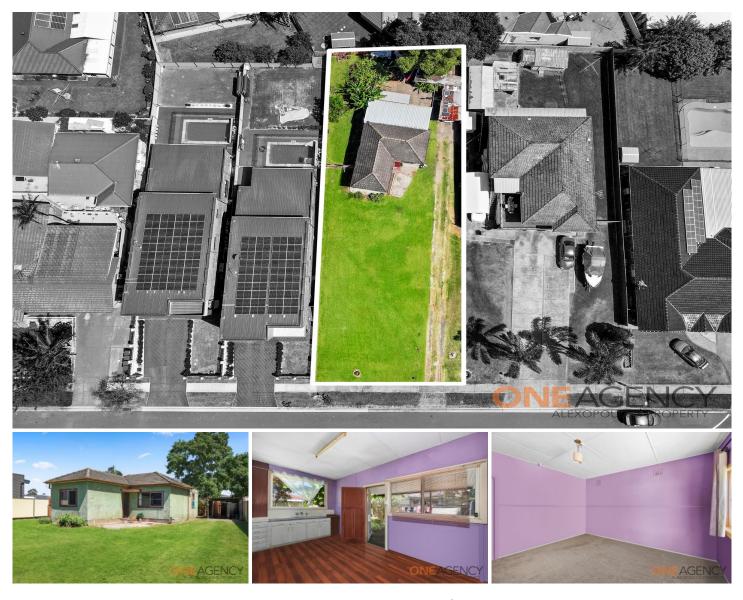

## 99 Sweethaven Road Edensor Park NSW

An exceptional opportunity to acquire a rare block of land. 883.8m2 with an 18m frontage and all of this within minutes of Stocklands Mall, Marconi Club, a selection of schools, parks & public thoroughfares. The existing house is recently vacated with scope for renovation. Room for a granny flat or further development subject to council approval.

- 3 bedrooms
- 1 bathroom
- 1 carport
- 883.8m2
- 18m wide

A block of land as big as this is a rarity. Build your dream home & a granny flat as well or explore development opportunities with impending chnages to development laws. Call Nick 0411320230 for an inspection or pop into one of our Open Homes for a look.