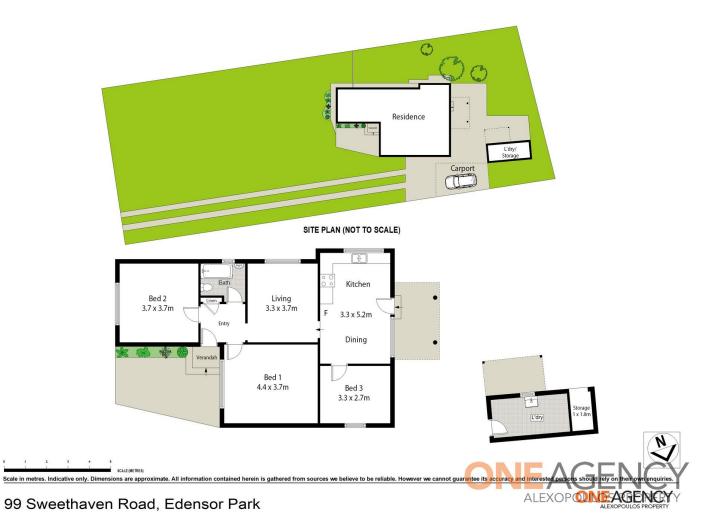

## 99 Sweethaven Road Edensor Park NSW

An exceptional opportunity to acquire a rare block of land. 883.8m2 with an 18m frontage and all of this within minutes of Stocklands Mall, Marconi Club, a selection of schools, parks & public thoroughfares. The existing house is recently vacated with scope for renovation. Room for a granny flat or further development subject to council approval.

- 3 bedrooms
- 1 bathroom
- 1 carport
- 883.8m2
- 18m wide

A block of land as big as this is a rarity. Build your dream home & a granny flat as well or explore development opportunities with impending chnages to development laws. Call Nick 0411320230 for an inspection or pop into one of our Open Homes for a look.