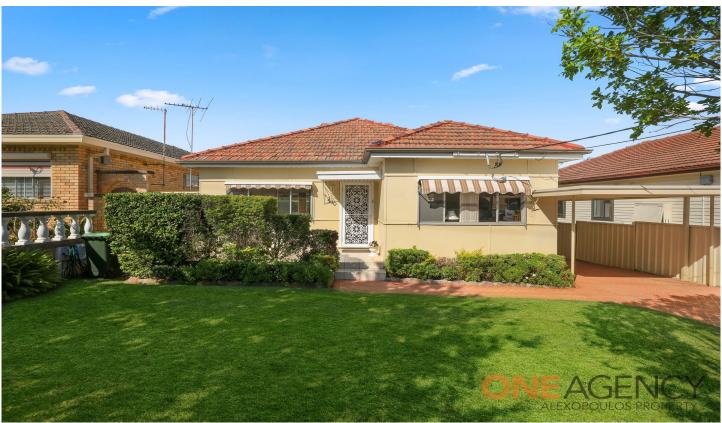

## 590 Guildford Road Guildford West NSW

An outstanding offering for the first time in 60 years. Old school charm with modern updates to the kitchen & bathroom and bathed in natural sunlight due to it's North facing orientation. Accomodate any size family gathering care of the massive covered outdoor area whilst the kids & pets run around the ample backyard. A super long driveway will take 4 or 5 cars along with a boat or trailer and the handy location just adds to its appeal. Additional features include:

- 3 large bedrooms, built ins to main, ceiling fans to 2, all carpeted  $% \left( 1\right) =\left( 1\right) \left( 1\right) \left($
- 2.7m ceilings, timber floors to living areas, split air con systems
- Split system air con, solar panels ensure low energy bills
- Updated & fully tiled bathroom with bathtub, seperate toilet
- Large laundry with additional toilet