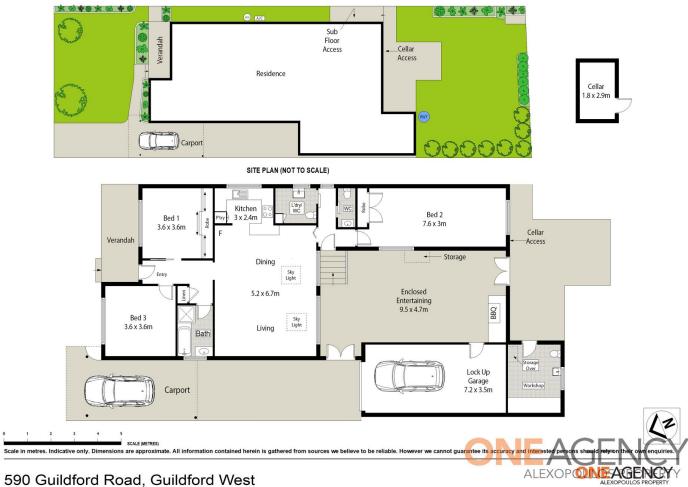

## 590 Guildford Road Guildford West NSW

An outstanding offering for the first time in 60 years. Old school charm with modern updates to the kitchen & bathroom and bathed in natural sunlight due to it's North facing orientation. Accomodate any size family gathering care of the massive covered outdoor area whilst the kids & pets run around the ample backyard. A super long driveway will take 4 or 5 cars along with a boat or trailer and the handy location just adds to its appeal. Additional features include:

- 3 large bedrooms, built ins to main, ceiling fans to 2, all carpeted  $% \left( 1\right) =\left( 1\right) \left( 1\right) \left($
- 2.7m ceilings, timber floors to living areas, split air con systems
- Split system air con, solar panels ensure low energy bills
- Updated & fully tiled bathroom with bathtub, seperate toilet
- Large laundry with additional toilet

## 3 🚐 1 🔓 2 🗬

**Price** : \$ 1,227,000 **Land Size** : 551 sgm

View : https://www.oaap.com.au/sale/nsw/parrama

tta/guildford-west/residential/house/7965184

Nick Alexopoulos 02 8123 0145

590 Guildford Road, Guildford West