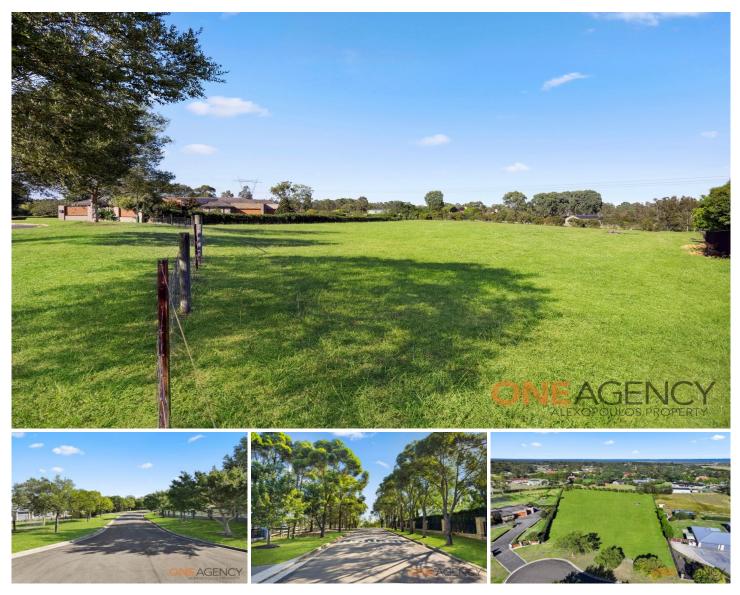

## 32-34 Belleview Avenue Mount Vernon NSW

Arguably one of the most prestigious locations in the South West of Sydney. Surrounded by amazing homes in the highly sought after Capitol Hill Estate & all within a 20 min drive to the new Sydney airport. It has all the attributes looked for when sourcing a new address:

- One of the best blocks in the best street
- Perfectly flat and ready to build
- Acreage living yet easy access to all main thoroughfares such as M5, M7 & M8
- Nice & wide for all building applications
- Room for a tennis court, pool & more
- Close to a selection of private & Catholic schools

Surplus to the owners needs & held since 2009 it is ready for a new family to build their dreams. Call Nick 0411320230 for further information.

- Price : Contact Agent
- Land Size : 10000 sqm
  - : https://www.oaap.com.au/sale/nsw/westernsydney/mount-vernon/residential/land/7957 906