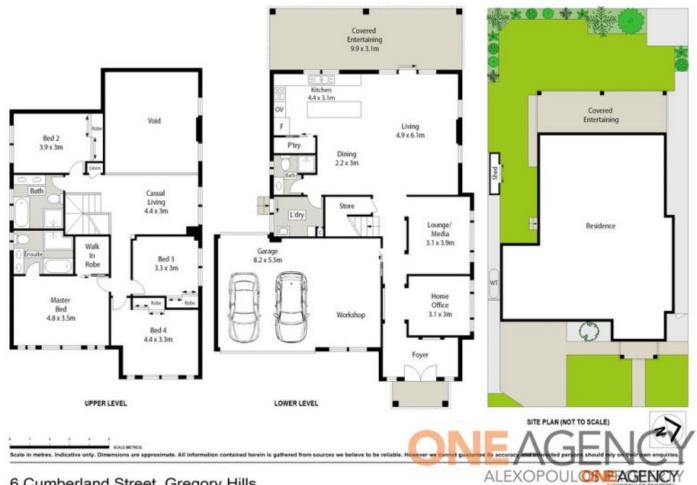

## 6 Cumberland Street Gregory Hills NSW

It presents like new because it is like new. Impeccably maintained and presented. Where do you start? A large 450m2 block accommodates a 4 bedroom home that has been designed for a large or growing family. Once you enter this beauty your breath is taken away by soaring Cathedral ceilings. Large open plan living areas, upstairs teenagers retreat, huge outdoor alfresco dining & a drive through garage all set in a great location.

Additional features we love:

- 4 large bedrooms, all with mirrored built ins & carpeted
- Large office/study can also be converted to a 5th bedroom
- Formal lounge/media room
- Triple size garage, entry for 2 cars with a drive through, space for a 3rd car or workshop, ideal for all car enthusiasts,
- Large family room with soaring cathedral ceilings