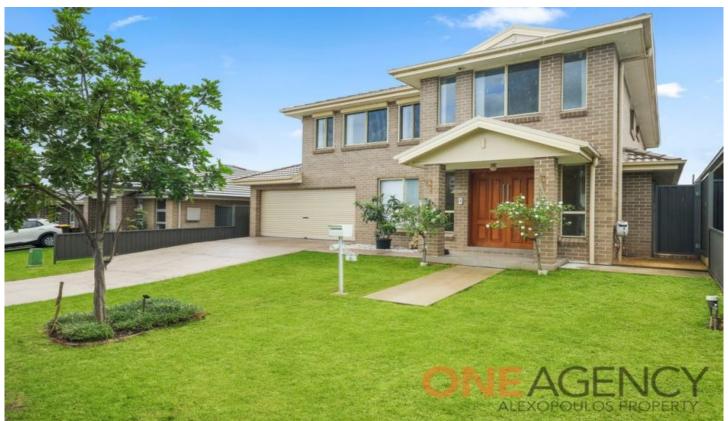

## 6 Cumberland Street Gregory Hills NSW

It presents like new because it is like new. Impeccably maintained and presented. Where do you start? A large 450m2 block accommodates a 4 bedroom home that has been designed for a large or growing family. Once you enter this beauty your breath is taken away by soaring Cathedral ceilings. Large open plan living areas, upstairs teenagers retreat, huge outdoor alfresco dining & a drive through garage all set in a great location.

Additional features we love:

- 4 large bedrooms, all with mirrored built ins & carpeted
- Large office/study can also be converted to a 5th bedroom
- Formal lounge/media room
- Triple size garage, entry for 2 cars with a drive through, space for a 3rd car or workshop, ideal for all car enthusiasts,
- Large family room with soaring cathedral ceilings