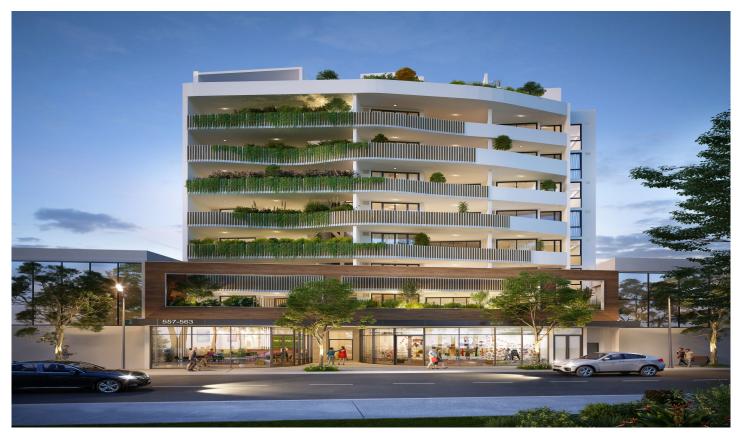

## Unit 101/557-563 Kingsway Miranda NSW

- 35 x 2 Bedroom & 1 x Luxe 4 Bedroom Penthouse
- Bespoke high end finishes, stone, timber & more
- Embedded energy network, NBN & Foxtel ready
- Secure basement car parking for all units
- Walking distance to an array of restaurants & cafes
- Coles, Woolworths, Westfield Miranda across the road
- 25km to the heart of Sydney
- 15km to Sydney Airport
- 5.8km to Cronulla Beach. Catch the bus out front
- Walk 270m to Miranda train station & head to the CBD