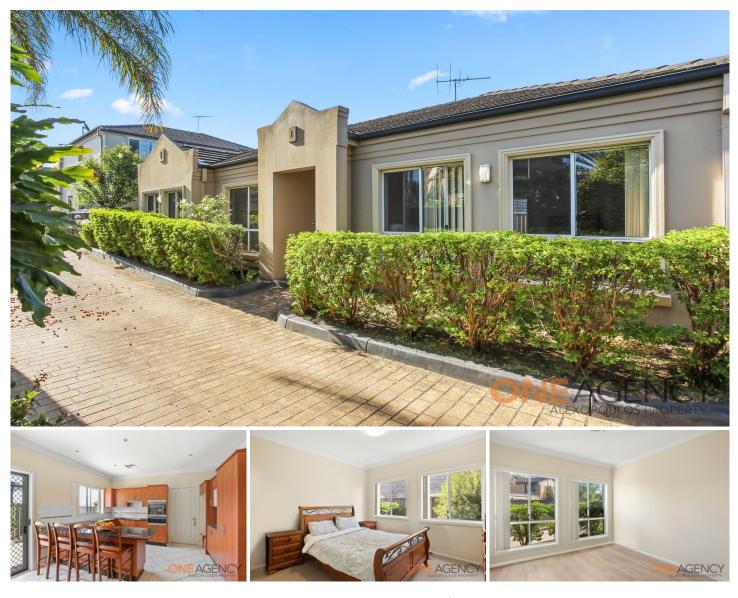

## 21A Metcalfe Avenue Moorebank NSW

Beautifully prepared for a family and ready to move in. This modern 3 bedroom family home is only a few minutes walk to Moorebank Shopping Village, public transport & other amenities.

- Seperate lounge & dining
- Modern kitchen, stone bench-tops, elec appliances
- 3 way bathroom
- Tiled floors except for bedrooms
- Ducted air conditioning ideal for hot summers
- Low maintenance rear yard
- Internal laundry, double garage

An entry level property opportunity like this is becoming increasingly rare in the current real estate climate. It offers a fantastic opportunity for a first home buyer or investor. Pop into one of our Open Homes