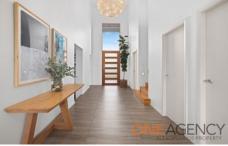

- Grand high foyer upon entrance, sunken theatre room is great for gatherings
- Ground floor is fully tiled 1200 x 600 porcelain. 2.7m square set ceilings
- Ducted air, alarm, CCTV, electric gate entry
- Media/5th bedroom downstairs forward planned for