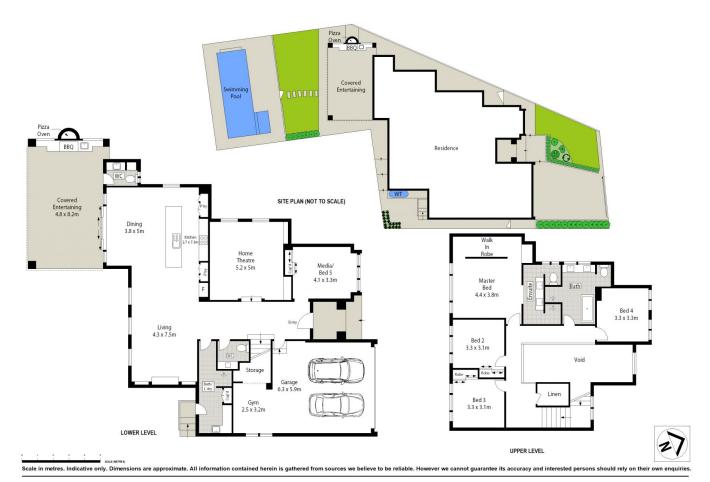

## 17 Hiland Crescent Smithfield NSW

Presenting one of Smithfield's finest offerings to market this year. Perfectly positioned in a quiet cul de sac setting, this double storey delight is move-in ready for any sized family. Privately built by a meticulous and fastidious couple, it's obvious the minute you walk into the landscaped grounds that this is something special.

The ground level has been designed with a seamless flow from indoor to outdoor where an expansive alfresco offers year round dining and entertaining whilst the kids can play in the backyard or splash around in the pool. There isn't a cent to spend, move in, in time for summer.

- Grand high foyer upon entrance, sunken theatre room is great for gatherings
- Ground floor is fully tiled 1200 x 600 porcelain. 2.7m square set ceilings
- Ducted air, alarm, CCTV, electric gate entry
- Media/5th bedroom downstairs forward planned for