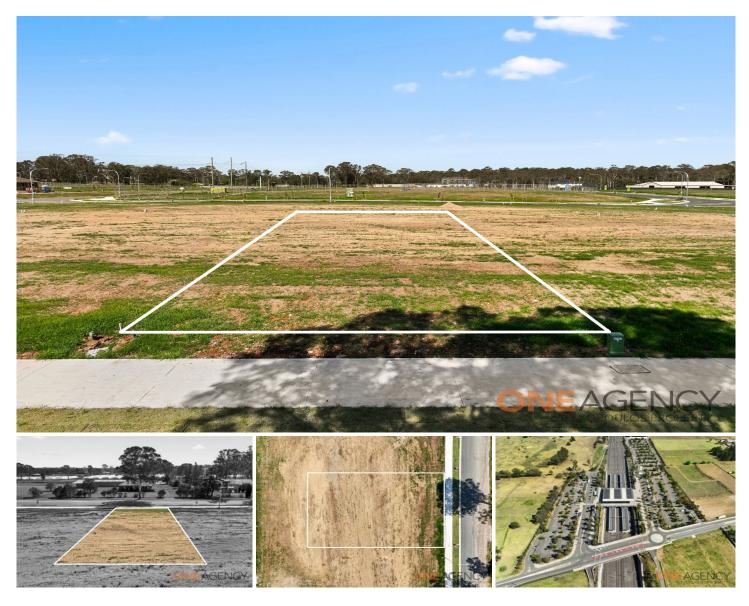

## Lot 285 Thirteenth Avenue Austral NSW

Registered and ready to build this 12.5m wide block offers a great opportunity to build a brand new home in one of Sydney's fastest growing areas. Perfectly positioned and offering effortless access to Leppington Train Station, a selection of local public & private schools. major shopping centres, places of worship, sporting facilities, the list goes on. A short drive to the upcoming Western Sydney Airport as well.

- 375 sq m with a 12.5m frontage.
- Level & regular allows for ease of building
- Registered & ready to build
- Choose your own design & your own builder
- Short drive to Leppington Town Centre

Land is drying up faster than it is being developed. Why wait? Buy & build your dream home.For more details call Nick on 0411320230