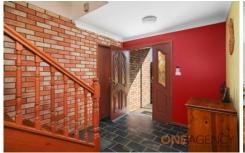

- 4 good size bedrooms, all have built-ins. 3 upstairs & 1 downstairs.
- Huge master bedroom features an ensuite as well.
- Large lounge & dining is great for large family gatherings
- Huge rumpus room & bar open to outside through glass sliding doors
- Timber kitchen, laminated tops, elec appliances
- Main bathroom has cedar panelling which adds to the charm
- Timber floors upstairs & slate tiles downstairs