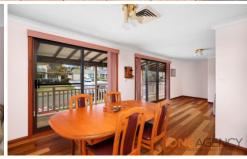

- 4 good size bedrooms, all have built-ins. 3 upstairs & 1 downstairs.
- Huge master bedroom features an ensuite as well.
- Large lounge & dining is great for large family gatherings
- Huge rumpus room & bar open to outside through glass sliding doors
- Timber kitchen, laminated tops, elec appliances
- Main bathroom has cedar panelling which adds to the charm
- Timber floors upstairs & slate tiles downstairs