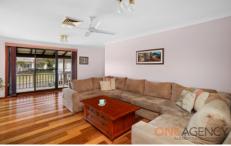

- 4 good size bedrooms, all have built-ins. 3 upstairs & 1 downstairs.
- Huge master bedroom features an ensuite as well.
- Large lounge & dining is great for large family gatherings
- Huge rumpus room & bar open to outside through glass sliding doors
- Timber kitchen, laminated tops, elec appliances
- Main bathroom has cedar panelling which adds to the charm
- Timber floors upstairs & slate tiles downstairs