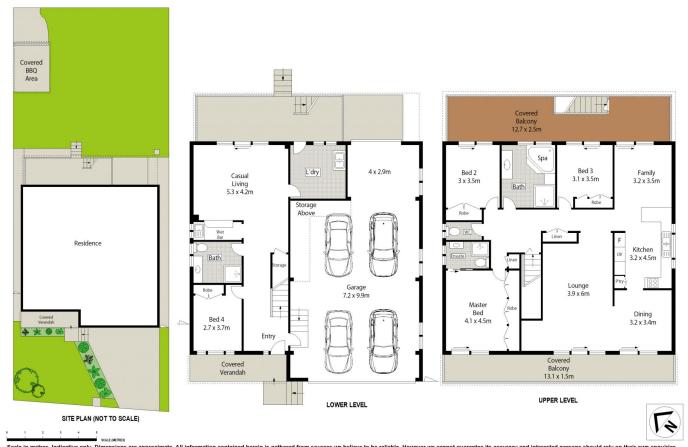

## 18 Glenton Street Abbotsbury NSW

A rare find in the highly sought after Abbotsbury locale. A generous 573sq m block is occupied by a privately built dual level residence. Offering a very flexible floor-plan the downstairs bedroom and bathroom is ideal for elderly relatives. Verandahs front & rear offer panoramic district views or distant city views. Additional features we like are as follows:

- 4 good size bedrooms, all have built-ins. 3 upstairs & 1 downstairs.
- Huge master bedroom features an ensuite as well.
- Large lounge & dining is great for large family gatherings
- Huge rumpus room & bar open to outside through glass sliding doors
- Timber kitchen, laminated tops, elec appliances
- Main bathroom has cedar panelling which adds to the charm
- Timber floors upstairs & slate tiles downstairs

4 🗀 3 🖶 4 👄

**Price** : \$ 1,420,000 **Land Size** : 573.5 sgm

View: https://www.oaap.com.au/sale/nsw/western-

sydney/abbotsbury/residential/house/76943

87

Nick Alexopoulos 02 8123 0145

Scale in medies, indicative only, Dimensions are approximate. All information contained nerein is gathered from sources we believe to be reliable, nowever we cannot guarantee its accuracy and interested persons since