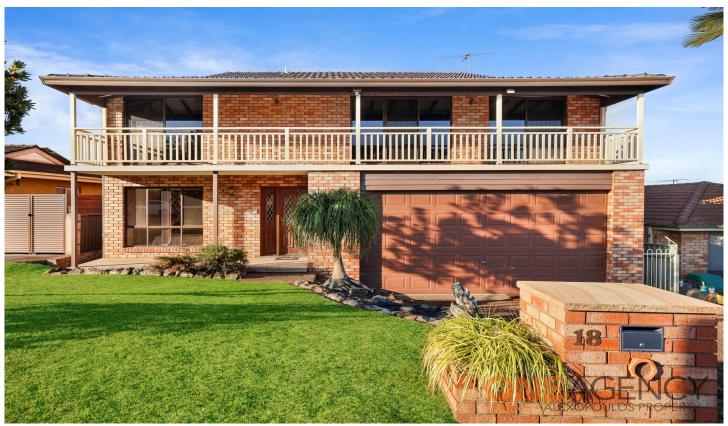

## 18 Glenton Street Abbotsbury NSW

A rare find in the highly sought after Abbotsbury locale. A generous 573sq m block is occupied by a privately built dual level residence. Offering a very flexible floor-plan the downstairs bedroom and bathroom is ideal for elderly relatives. Verandahs front & rear offer panoramic district views or distant city views. Additional features we like are as follows:

- 4 good size bedrooms, all have built-ins. 3 upstairs & 1 downstairs.
- Huge master bedroom features an ensuite as well.
- Large lounge & dining is great for large family gatherings
- Huge rumpus room & bar open to outside through glass sliding doors
- Timber kitchen, laminated tops, elec appliances
- Main bathroom has cedar panelling which adds to the charm
- Timber floors upstairs & slate tiles downstairs

4 🗀 3 🖶 4 👄

**Price** : \$ 1,420,000 **Land Size** : 573.5 sgm

View: https://www.oaap.com.au/sale/nsw/western-

sydney/abbotsbury/residential/house/76943

87

Nick Alexopoulos 02 8123 0145

Scale in medies, indicative only, Dimensions are approximate. All information contained nerein is gathered from sources we believe to be reliable, nowever we cannot guarantee its accuracy and interested persons since