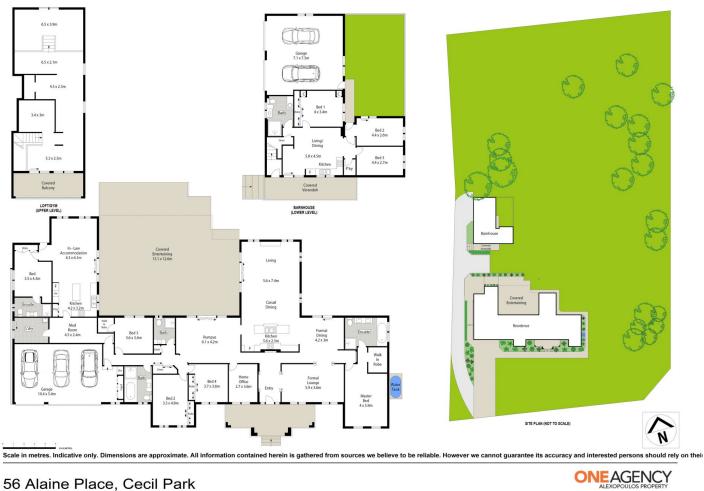

Main House

- 4 large bedrooms, built ins to all, rooms are all carpeted
- Master is huge with a walk in robe & an ensuite
- Multiple living areas, formal lounge, dining plus a rumpus room
- Raked ceilings to the living area
- Built in, in-law accommodation features a seperate entry,

## 8 🎮 5 🚔 5 🚘

AGE

- Land Size : 2.5 Acres
  - : https://www.oaap.com.au/sale/nsw/westernsydney/cecil-park/residential/house/767715 3

View

Nick Alexopoulos 02 8123 0145

56 Alaine Place, Cecil Park