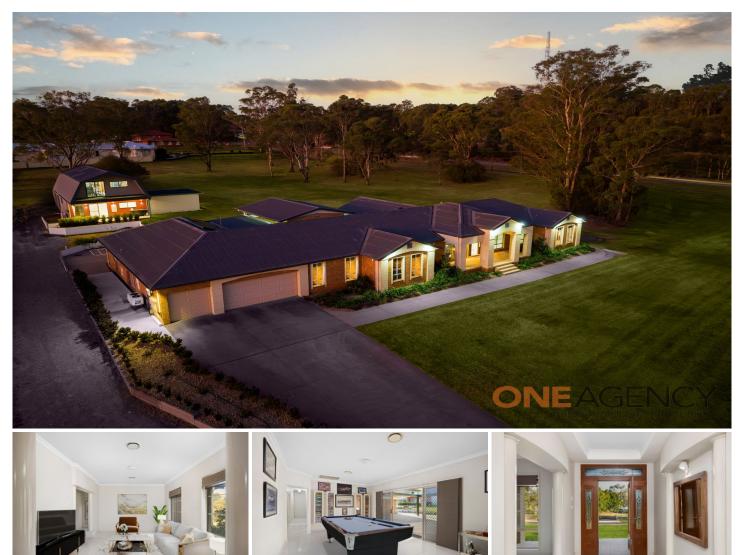

## 52-56 Alaine Place Cecil Park NSW

Every now & then a home comes along that you know is going to be big enough. Take a look at this one. A combination of 8+ bedrooms, 5 bathrooms & lock up garaging for 5 cars, there is room for the biggest families and their friends as well.

Perfectly located only a 1 min drive access to the M7 motorway on a 2.5 acre parcel with all these features. Rarely will another home like this be available any time soon. This family has enjoyed it for the past 15 years but it's time to move on.

Main House

- 4 large bedrooms, built ins to all, rooms are all carpeted
- Master is huge with a walk in robe & an ensuite
- Multiple living areas, formal lounge, dining plus a rumpus room
- Raked ceilings to the living area
- Built in, in-law accommodation features a seperate entry,

## 8 🎮 5 🚔 5 🚘

AGE

- Land Size : 2.5 Acres
  - : https://www.oaap.com.au/sale/nsw/westernsydney/cecil-park/residential/house/767715 3

View

Nick Alexopoulos 02 8123 0145

56 Alaine Place, Cecil Park